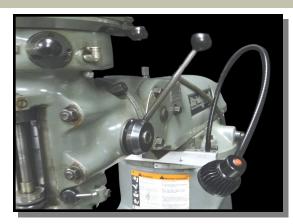

LED Miller Light Bar: \$225.

Babin Machine Tool 508-588-9189
Contact: sales@BabinMachine.com

EZ ram dovetail "slide-on" mounting with no holes to drill or tap

EZ position steel flex arm does not interfere with quill handle operation