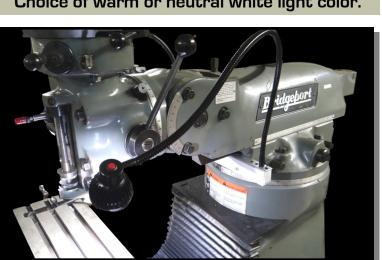

## Effective energy efficient lighting where you need it

Twin 5W LED low heat lights on left and right! Choice of warm or neutral white light color.

Flexible lighting positioned where you need it with 30 inch length steel flex arm

- EZ dovetail mounting design, no holes to drill or tap
- Long 30" steel flex arms for stay-put positioning
- Improved machinist efficiency with better lighting
- 10W total output LED approx. to 100W halogen

LED Miller Light Bar: \$225.

Babin Machine Tool 508-588-9189
Contact: sales@BabinMachine.com

EZ ram dovetail "slide-on" mounting with no holes to drill or tap

EZ position steel flex arm does not interfere with quill handle operation