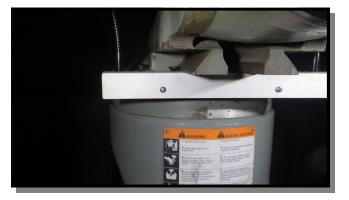

- EZ dovetail mounting design, no holes to drill or tap
- Long 30" steel flex arms for stay-put positioning
- Improved machinist efficiency with better lighting
- 10W total output LED approx. to 100W halogen

LED Miller Light Bar: \$225.

Babin Machine Tool 508-588-9189
Contact: sales@BabinMachine.com

EZ ram dovetail "slide-on" mounting with no holes to drill or tap

EZ position steel flex arm does not interfere with quill handle operation