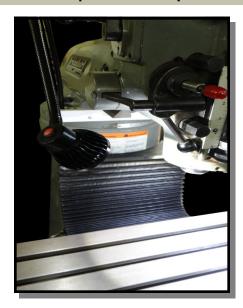

## LED <u>Miller Light</u> Bar LED lighting for your knee mill

## Effective energy efficient lighting where you need it

Twin 5W LED low heat lights on left and right! Choice of warm or neutral white light color.

Flexible lighting positioned where you need it with 30 inch length steel flex arm

- EZ dovetail mounting design, no holes to drill or tap
- Long 30" steel flex arms for stay-put positioning
- Improved machinist efficiency with better lighting
- 10W total output LED approx. to 100W halogen

LED Miller Light Bar: \$225.

Babin Machine Tool 508-588-9189
Contact: sales@BabinMachine.com

EZ ram dovetail "slide-on" mounting with no holes to drill or tap

EZ position steel flex arm does not interfere with quill handle operation