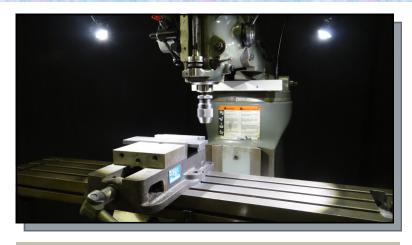

## LED <u>Miller Light</u> Bar LED lighting for your knee mill

## Effective energy efficient lighting where you need it

Twin 5W LED low heat lights on left and right! Choice of warm or neutral white light color.

Flexible lighting positioned where you need it with 30 inch length steel flex arm

- EZ dovetail mounting design, no holes to drill or tap
- Long 30" steel flex arms for stay-put positioning
- Improved machinist efficiency with better lighting
- 10W total output LED approx. to 100W halogen